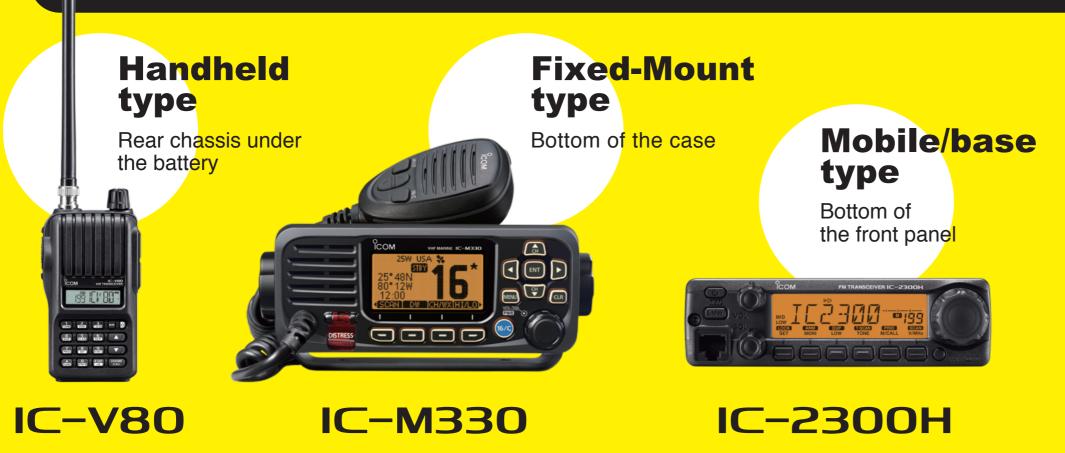

## The labels are attached to

IC-V80/E, IC-U80L, IC-V88, IC-U88, IC-G88, IC-80FX, IC-2300H, IC-2730H, IC-F1000, IC-F2000, IC-M25, IC-M25EURO, IC-M200, IC-M330, IC-718 and more.

Pay special attention to counterfeit IC-V80, IC-718 (currently produced model) and IC-V82 (discontinued model). Copies of these models are floating in the market.