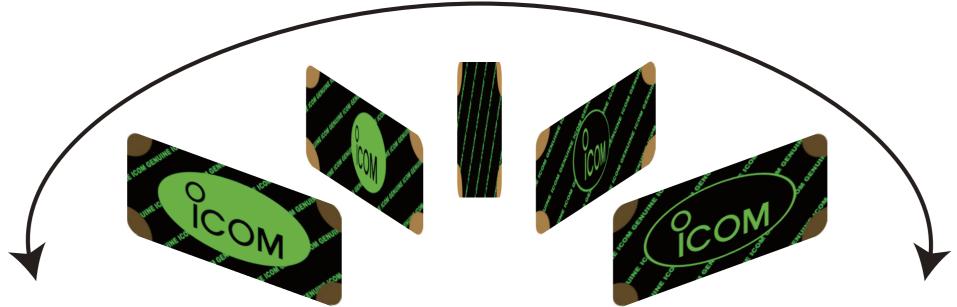

## "3D GENUINE Icom Label" Changed!

## **New label**

The Icom logo turns, and the four corners are colored in orange when you change the horizontal viewing angle.

**ALL Icom Radios are Made in Japan.** 

## The labels are attached to

IC-V80/E, IC-U80L, IC-V88, IC-U88, IC-G88, IC-80FX, IC-2300H, IC-2730H, IC-F1000, IC-F2000, IC-M25, IC-M25EURO, IC-M200, IC-M330, IC-718 and more.

Pay special attention to counterfeit IC-V80, IC-718 (currently produced model) and IC-V82 (discontinued model). Copies of these models are floating in the market.